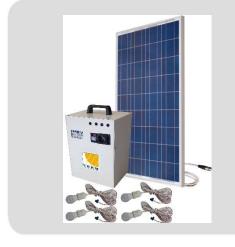

- 2 pcs x Solar Panel 160 Wp
- Modified Sinusoidal Inverter
- Battery 12V / 100-150Ah
- Display Screen
- Phone USB Charging Socket
- Ability to Load from the Network

## **Solar Generator Package:**

| Model                           | Solar Generator            |
|---------------------------------|----------------------------|
| Inverter ( Modified Sine Wave ) | 1000 W                     |
| System Output Voltage           | 220 VAC                    |
| Solar Charge Controller (PWM)   | 20 Amperes                 |
| Battery                         | 12V / 100-150Ah            |
| Solar Panel                     | 2 pcs x 160 Wp PolyCrystal |
| Display Screen                  | included                   |
| Phone USB Charging Socket       | included                   |
| Network Charge Adapter          | included                   |
| Solar Cable / Connector         | included                   |