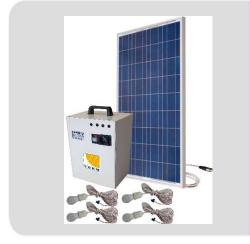

- 2 pcs x Solar Panel 160 Wp
- Modified Sinusoidal Inverter
- Battery 12V / 100-150Ah
- Display Screen
- Phone USB Charging Socket
- Ability to Load from the Network

## Solar Generator Package:

| Model                           | Solar Generator            |
|---------------------------------|----------------------------|
| Inverter ( Modified Sine Wave ) | 1500 W                     |
| System Output Voltage           | 220 VAC                    |
| Solar Charge Controller (PWM)   | 20 Amperes                 |
| Battery                         | 12V / 100-150Ah            |
| Solar Panel                     | 2 pcs x 160 Wp PolyCrystal |
| Display Screen                  | included                   |
| Phone USB Charging Socket       | included                   |
| Network Charge Adapter          | included                   |
| Solar Cable / Connector         | included                   |