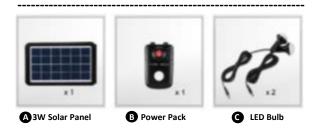

## **Package Contents:**

| Running Time |         |  |
|--------------|---------|--|
|              | = 12hrs |  |
| 0, 0,        | = 6hrs  |  |
| 8            | = 12hrs |  |

| Model                         | SolaLight                                                            |
|-------------------------------|----------------------------------------------------------------------|
| Power Consumption by LED Bulb | 1.2 W/each                                                           |
| Solar Input Range             | 5~8 VDC                                                              |
| USB Output                    | 5 VDC 1 A                                                            |
| INDICATORS                    |                                                                      |
| Battery Full                  | Green LED Lighting                                                   |
| Battery Charging              | Red LED Lighting                                                     |
| Low Battery                   | Green LED Flashing                                                   |
| BATTERY & CHARGER             |                                                                      |
| Battery Type                  | Lithium-ion                                                          |
| Battery Voltage               | 3.6 VDC                                                              |
| Constant Charging Voltage     | 4.2 VDC                                                              |
| Shutdown Voltage              | 3 VDC                                                                |
| Charging Current              | Via Solar Panel: 0.5A<br>Via Micro USB: 1A                           |
| Typical Charging Time         | Via Wilci O GB. 1A  Via Solar Panel: 9 hours  Via Micro USB: 4 hours |
| OPERATING ENVIRONMENT         |                                                                      |
| Operating Temperature         | 0-40°C (non-condensing)                                              |
| Relative Humidity             | 0-90%                                                                |