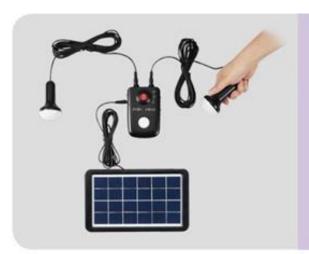

- Built-in Ultra-light LED

- Built-in Lithium-ion Battery (>4000mAh)

## **Package Contents:**



| Running Time |         |  |
|--------------|---------|--|
|              | = 12hrs |  |
| 0, 0,        | = 6hrs  |  |
| 8            | = 12hrs |  |

| Model                         | SolaLight                                                            |
|-------------------------------|----------------------------------------------------------------------|
| Power Consumption by LED Bulb | 1.2 W/each                                                           |
| Solar Input Range             | 5~8 VDC                                                              |
| USB Output                    | 5 VDC 1 A                                                            |
| INDICATORS