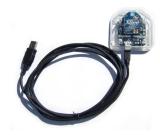

#### **Skyview Wireless PC Interface**

The USB-connected Skyview Interface is a transceiver that allows communciation between a PC and your Skystream. Communication can take place any time the PC is running Skyview.