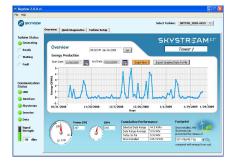

#### Skyview 2.0 Software

Watch live as Skyview Software 2.0 displays instantaneous power generation, RPM and communication status and lets you download, graph and export your system's energy production history. Your dealer uses Skystream to set up your turbine and troubleshoot the system.